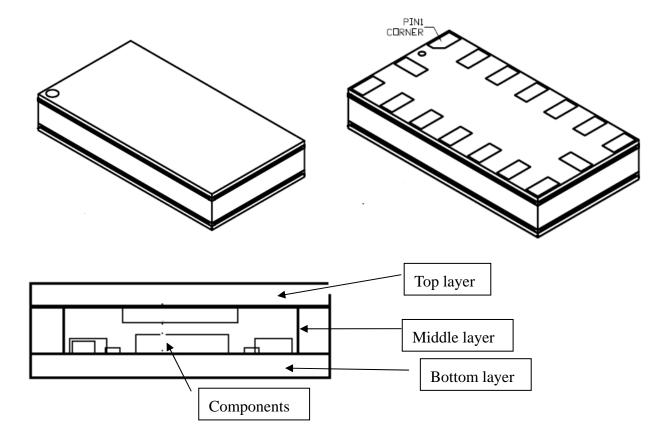

## Data Sheet - SIP

## System In Package



#### DESCRIPTION

Lingsen' SIP is a substrate based, with surface mount process., with encapsulated lid package. It is available in pin count is 16 or can be customized to individual customer needs.

#### APPLICATIONS

■ Module

#### FEATURES

- Pin count range is 16.
- Lead pitch of 2 mm.

#### SPECIFICATIONS

Substrate: FR4
Solder SAC305

Packing: 150DegC PPE tray

#### PACKAGE AVAILABILITY

Package Size Lead Pitch Lead Count (mm) (mm) 8 x 13 2 16

#### RELIABILITY

MSL 60°C/60%RH 168h +

IR\*3times

Thermal shock -40degC<->85degC(each

30minutes), 200cycle

High temperature storage 95degC,1000hrs
Low temperature storage -40degC,1000hrs

Damp heat storage 85degC,85%RH,1000hrs





### Data Sheet - SIP

# System In Package

#### CROSS-SECTION